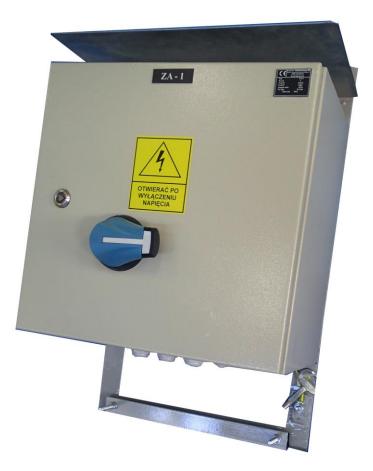

# **Power supply unit type ZA-1**

Power supply unit type ZA-1 is an electrical device designed for use in underground mining coal face pits in non-explosive hazard conditions or on the ground.

Power supply unit type ZA-1 is designed for connecting and switching on one receiver for the rated voltage of 12V DC. The device is equipped with power protection against short-circuits and overloads.

# TECHNICAL DATA:

ingress protection rated power supply voltage (Ue1) rated outlet voltage (Ue2) maximum rated drain current number of outlets dimensions weight IP54 230V, 50 Hz 12VDC 6A 2 600x400x270mm (H x W x D) 15 kg

### **CONSTRUCTION**

The power supply unit housing is made of steel sheet and comprises of a power supply and control compartment.

The device is set in a construction made of a square steel profile and the housing has got firings allowing for fixing. Protection against dripping water is provided by a metal roof.

#### **MODE OF OPERATION**

The control outlet is made with the lever of fuse switch disconnector on the face of the power supply unit. The device is adapted to work with input voltage 230V (in an IT network). Input circuit is equipped with power protection against short-circuits by fuses. Outlets are protected against short-circuits and overloads by miniature circuit breaker.