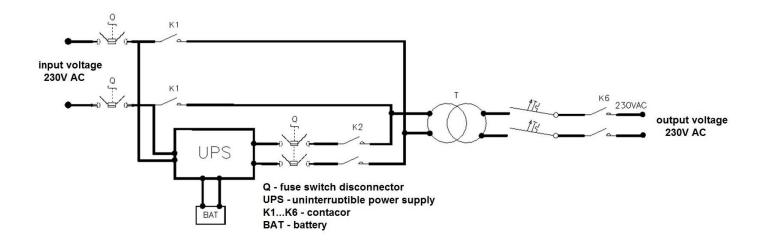

# **SCHEMATIC DIAGRAM**

Orders should be submitted in writing or by fax to the address:

58-506 Jelenia Góra, ul. Wrocławska 15a tel.(+48 075) 64-57-950 fax. (+48 075) 64-57-951 e-mai: instal@instal-service.pl